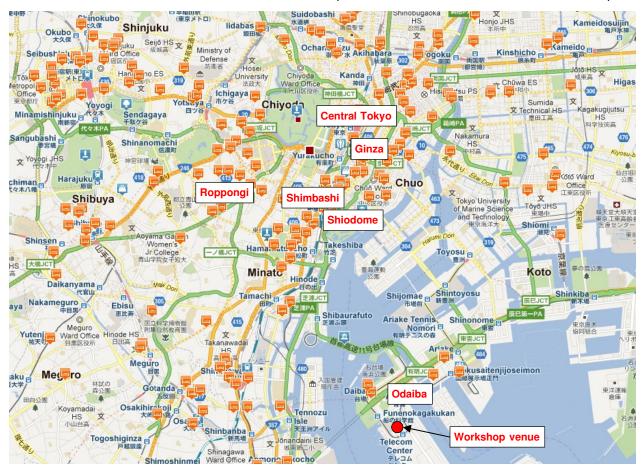

If you wish to be close to the workshop venue, we suggest you to book an hotel in the *Odaiba* district or near the *Shimbashi* or *Shiodome* train/subway stations. If you wish to stay in a more central and touristic area, but still with easy access to the workshop venue, we suggest you *Ginza*, *Roppongi* or *Central Tokyo*.

The following map (from <a href="www.booking.com">www.booking.com</a>) may help you searching for an accommodation. Please refer also to the information about how to access the workshop venue included in the document "access map".