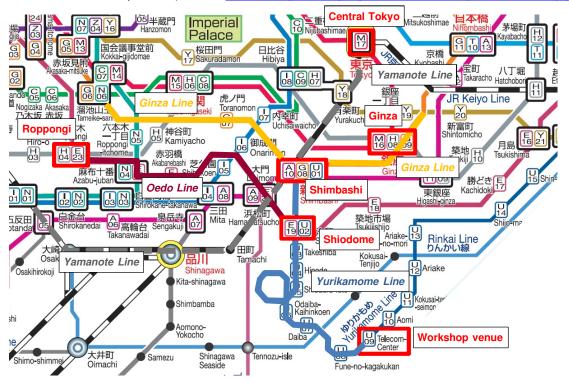

If you wish to be close to the workshop venue, we suggest you to book an hotel in the *Odaiba* district or near the *Shimbashi* or *Shiodome* train/subway stations. If you wish to stay in a more central and touristic area, but still with easy access to the workshop venue, we suggest you *Ginza*, *Roppongi* or *Central Tokyo*.

Access to the workshop venue (see also www.3dbodyscanning.org/A2012/docs/3dbodyasia accessmap.pdf).