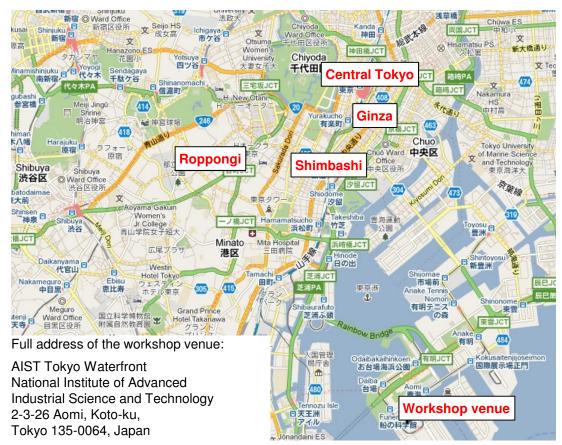

## Access information and maps

The workshop takes place at AIST Tokyo Waterfront in Odaiba district.

The venue is easily accessed by the Yurikamome Line, departing from Shimbashi station.

From Tokyo Central Station: JR Yamanote Line, until Shimbashi From Ginza: Tokyo Metro Ginza Line, until Shimbashi From Roppongi: Toei Oedo Line, until Shiodome From Shimbashi or Shiodome: Yurikamome Line until Telecom Center