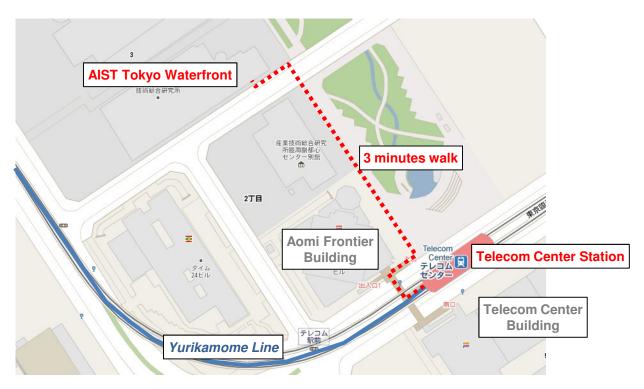

## Access from the station Telecom Center

3 minutes walk from the station Telecom Center on Yurikamome Line

- Turn right from the ticket gate
- Take the escalator, which is just before the *Aomi Frontier* building, and go to ground floor.
- Turn left and go straight.
- Take pedestrian crossing toward the building covered with glass.
- Enter the building, go to the information desk.