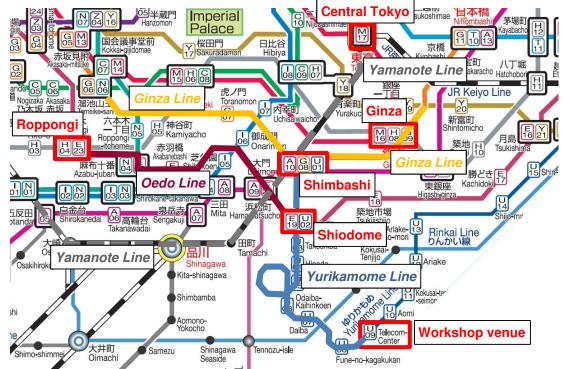

## Access information and maps

The workshop takes place at AIST Tokyo Waterfront in Odaiba district.

The venue is easily accessed by the Yurikamome Line, departing from Shimbashi station.

From Tokyo Central Station: JR Yamanote Line, until Shimbashi From Ginza: Tokyo Metro Ginza Line, until Shimbashi From Roppongi: Toei Oedo Line, until Shiodome From Shimbashi or Shiodome: Yurikamome Line until Telecom Center